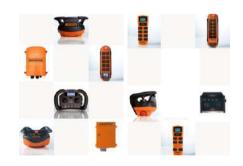

### ÅKERSTRÖMS

- ROBUST SOLUTIONS FOR INDUSTRIAL AND MOBILE RADIO REMOTE CONTROL FOR INDUSTRIAL AND OVERHEAD CRANES
- MULTICRANE, MULTIOPERATOR OPERATIONS
- CUSTOMIZED SOLUTIONS WITH JOYSTICS, PUSHBUTTONS, ROTATORY SWITCHES, TOGGLE SWITCHES
- RADIO, REMOTE CONTROL SOLUTIONS FOR DOORS, BOOM, BARRIERS, GATES (FERRIES, PORTS) FANS, FLOOD LIGHTS