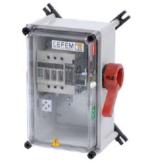

- Visible Cut off Switch
- VCS Within Sheet Steel, Stainless Steel and/or Polyester Enclosures
- Changeover Switches
- PV Switches
- Multi Pole Switches & VCS

- DC High Speed Circuit Breakers
- DC Variable Composition Contactors
- Protection Relays
- Disconnectors
- Diode Failure Reays
- Field Circuit Breaker Panel