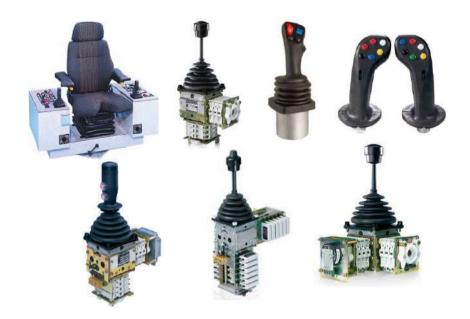

Arihant Elsys Pvt Ltd (www.arisysel.com)

- Photo Electric sensors
- Fiber sensors
- Laser sensors
- · Displacement sensors
- · Vision Sensors

- JOYSTICKS
- Master Controller
- · Geared Limit Switch
- Rotatry switches
- · Foot Switches
- Pendent Controllers
- Shoulder Strss
- Arm chair Control Desk (Gesssman Make/Arihant Make)
- Control Desks/Panels