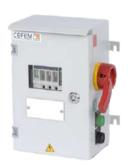

- Visible Cut off Switch
- VCS Within Sheet Steel, Stainless Steel and/or Polyester Enclosures
- Changeover Switches
- PV Switches
- Multi Pole Switches & VCS

- DC High Speed Circuit Breakers
- DC Variable Composition Contactors
- Protection Relays
- Disconnectors
- Diode Failure Reays
- Field Circuit Breaker Panel