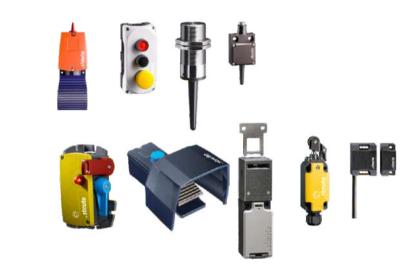

- SAFETY LIGHT CURTAIN- TYPE-2/4
- LASER SCANNER
- **SAFETY RELAY & MODULE**
- **RFID SWITCHES**
- **SAFETY EDGE & MICRON**

Plot No-60, Eco Tech- 12, Gautam Bhudh Nagar, Greater Noida-201308 (INDIA)

E: info@arihantelectricals.com | +91- 0120- 6256192

#### S SCHMERSAL

Safe solutions for your industry

- HEAVY DUTY & HIGH TEMP LIMIT SWITCHES / MICRO SWITCHES
- PULL CORD SWITCHES & BELT SWAY SWITCHES
- FOOT SWITCH, DOOR SWITCH & MAGNETIC SWITCHES
- SAFETY MODULES & SAFETY FENCE
- PB, EMERGENCY, SELECTOR SWITCH,
- SAFETY DOOR INTERLOCK & SAFETY MAT
- SAFETY PLC & LIGHT CURTAIN- TYPE -2/4
- TWO HAND CONTROL STATIONS

- POSITION/ LIMIT SWITCHES, MICROSWITCHES. ATEX SERIES SWITCHES
- SAFETY RELAYS & MODULES.
- PULL CORD & RFID SWITCHES
- FOOT SWITCH, DOOR SWITCH & MAGNETIC SWITCHES
- EMERGENCY STOP, PBS, SELECTOR SWITCH, USB. RJ45 SOCKET
- LIFT CONTROL BOX, CONTROL STATION, LUMINOUS DISC
- TWO HAND CONTROL STATIONS
- ENCLOSURES, CONTACT BLOCKS & ACCESSORIES

#### AUTOMATION, EXTREME AND EX DEVICES

- EMERGENCY PULL-WIRE SWITCHES
- BELT SWAY SWITCHES
- SLACK WIRE SWITCHES
- FOOT SWITCHES/SAFETY FOOT SWITCHES
- SAFETY SWITCHES WITH SEPARATE ACTUATOR
- POSITION SWITCHES
- SAFETY SENSORS