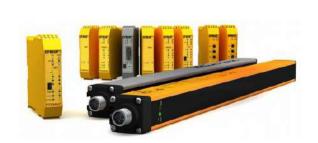

- SAFETY LIGHT CURTAIN- TYPE-2/4
- LASER SCANNER
- **SAFETY RELAY & MODULE**
- **RFID SWITCHES**
- **SAFETY EDGE & MICRON**

Plot No-60, Eco Tech- 12, Gautam Bhudh Nagar, Greater Noida-201308 (INDIA)

E: info@arihantelectricals.com | +91- 0120- 6256192